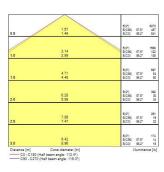

| Total power consumption (W)     | 36                               |
| Electrical protection           | Class I                          |
| Control gear type               | LED driver constant current      |
| Dimmable                        | Yes                              |
| Minimum dimming level (%)       | 1                                |
| LED Flickering Rate             | Ultra low (5% or less)           |
| Housing colour                  | RAL 9016 - Traffic white / Bezel |
| IP rating                       | IP44/20                          |
| IK rating                       | IK03                             |
| Product EAN number              | 5410288477947                    |

### **PHOTOMETRY**



# START Panel G4 625x625 START PANEL HO 625 3000K DALI G4 0047794





## **TECHNICAL DRAWINGS**