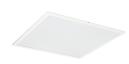

#### **Product features**

LED back-lit recessed panel, 3000K Warm White, 4500lm delivered from 36W, 125lm/W total system effciency, energy efficient external DALI dimmable tridonic driver, even distribution of light throughout fixture, Average lifespan: 100.000Hrs, size (HxWxD) 620x620x65mm.

## **PRODUCT OVERVIEW**

| Product name                    | START PANEL HO 625 3000K DALI G4 |
|---------------------------------|----------------------------------|
| Technology                      | LED                              |
| Housing                         | Steel                            |
| Mount                           | Ceiling recessed mounting        |
| General application             | Education, Office                |
| ETIM Class                      | EC002892                         |
| Warranty                        | 5 years                          |
| Fixture luminous flux (Im)      | 4500                             |
| Luminaire efficacy (Im/W)       | 120                              |
| Colour temperature (K)          | 3000                             |
| Light colour                    | Warm White                       |
| CRI (Ra)                        | 80                               |
| Colour Variation Initial (SDCM) | SDCM3                            |
| Beam Angle (°)                  | 107                              |
| Glare control                   | < 25                             |
| Photobiological Risk Group      | RG0                              |
| Total power consumption (W)     | 36                               |
| Electrical protection           | Class I                          |
| Control gear type               | LED driver constant current      |
| Dimmable                        | Yes                              |
| Minimum dimming level (%)       | 1                                |
| LED Flickering Rate             | Ultra low (5% or less)           |
| Housing colour                  | RAL 9016 - Traffic white / Bezel |
| IP rating                       | IP44/20                          |
| IK rating                       | IK03                             |
| Product EAN number              | 5410288477947                    |