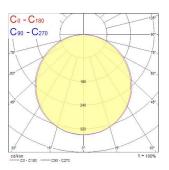

### **PHOTOMETRY**

## **PRODUCT OVERVIEW**

| Product name                    | START PANEL HO 625 3000K DALI G4 |
|---------------------------------|----------------------------------|
| Technology                      | LED                              |
| Housing                         | Steel                            |
| Mount                           | Ceiling recessed mounting        |
| General application             | Education, Office                |
| ETIM Class                      | EC002892                         |
| Warranty                        | 5 years                          |
| Fixture luminous flux (Im)      | 4500                             |
| Luminaire efficacy (Im/W)       | 120                              |
| Colour temperature (K)          | 3000                             |
| Light colour                    | Warm White                       |
| CRI (Ra)                        | 80                               |
| Colour Variation Initial (SDCM) | SDCM3                            |
| Beam Angle (°)                  | 107                              |
| Glare control                   | < 25                             |
| Photobiological Risk Group      | RG0                              |
| Total power consumption (W)     | 36                               |
| Electrical protection           | Class I                          |
| Control gear type               | LED driver constant current      |
| Dimmable                        | Yes                              |
| Minimum dimming level (%)       | 1                                |
| LED Flickering Rate             | Ultra low (5% or less)           |
| Housing colour                  | RAL 9016 - Traffic white / Bezel |
| IP rating                       | IP44/20                          |
| IK rating                       | IK03                             |
| Product EAN number              | 5410288477947                    |