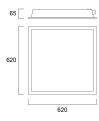

## **TECHNICAL DRAWINGS**

#### **Product features**

LED back-lit recessed panel, 3000K Warm White, 4500lm delivered from 36W, 125lm/W total system effciency, energy efficient external DALI dimmable tridonic driver, even distribution of light throughout fixture, Average lifespan: 100.000Hrs, size (HxWxD) 620x620x65mm.